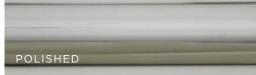

## STAINLESS STEEL

Stainless Steel is constructed of machined stainless steel and is standard with a brushed finish. Also available in the following finish options: Polished, Anthracite, Coffee Brown, Satin, Sienna Brown, Pinot, Absinth, Chablis or custom colors finished to match any Pantone color.