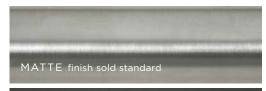

## STAINLESS STEEL

Stainless Steel is constructed of machined stainless steel and is standard with a brushed finish. Also available in the following finish options: Polished, Anthracite, Coffee Brown, Satin, Sienna Brown, Pinot, Absinth, Chablis or custom colors finished to match any Pantone color.