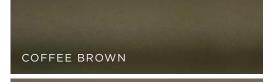

## STAINLESS STEEL

Stainless Steel is constructed of machined stainless steel and is standard with a brushed finish. Also available in the following finish options: Polished, Anthracite, Coffee Brown, Satin, Sienna Brown, Pinot, Absinth, Chablis or custom colors finished to match any Pantone color.