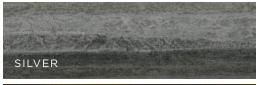

Forged Iron and Smooth Iron drapery hardware are standard with a brushed and waxed iron surface. Both are also available in the following artisanal hand-applied finish options: Bronze, Copper, Gold, Olive Bronze, Silver, Edelrost, and Schwarz Gilt Patinas. Brass and nickel finials available in polished or matte finishes.