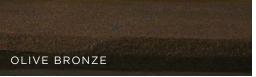

Forged Iron and Smooth Iron drapery hardware are standard with a brushed and waxed iron surface. Both are also available in the following artisanal hand-applied finish options: Bronze, Copper, Gold, Olive Bronze, Silver, Edelrost, and Schwarz Gilt Patinas. Brass and nickel finials available in polished or matte finishes.