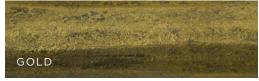

Forged Iron and Smooth Iron drapery hardware are standard with a brushed and waxed iron surface. Both are also available in the following artisanal hand-applied finish options: Bronze, Copper, Gold, Olive Bronze, Silver, Edelrost, and Schwarz Gilt Patinas. Brass and nickel finials available in polished or matte finishes.