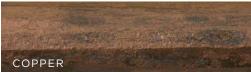

Forged Iron and Smooth Iron drapery hardware are standard with a brushed and waxed iron surface. Both are also available in the following artisanal hand-applied finish options: Bronze, Copper, Gold, Olive Bronze, Silver, Edelrost, and Schwarz Gilt Patinas. Brass and nickel finials available in polished or matte finishes.