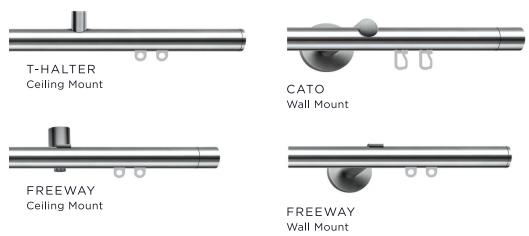

## STAINLESS STEEL BRACKETS

### Available in brushed or polished finish.

FREEWAY

FREEWAY 2510

PLOCC

T-HALTER

STAINLESS STEEL FINISHES

Available in custom colors. Brushed finish sold standard.

RADIUSRETOURE

Wall Mount

ROUND ALUMINUM TRACK SYSTEM

Available in brushed or polished finish.