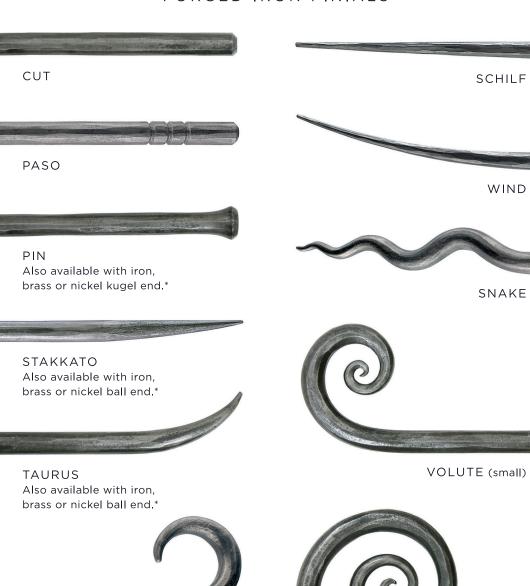

## FORGED IRON FINIALS

Available with 1 1/4"

or 1 1/2" ball.

VOLUTE (large)

SILVER

The Fritsch collection of transitional iron and sleek artisan steel drapery hardware is handcrafted in Germany. Fritsch incorporates innovation with an unrivaled level of craftsmanship and offers a vast range of beautiful finishes and thoughtful details that are fully customizable allowing for a variety of versatile applications. Please call 626.298.3500 or email scott@fritschdraperyhardware.com if you have questions.