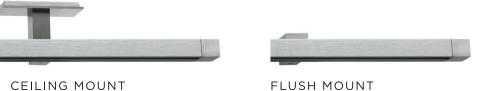

Wall Mount

ROUND ALUMINUM TRACK SYSTEM

Available in brushed or polished finish.