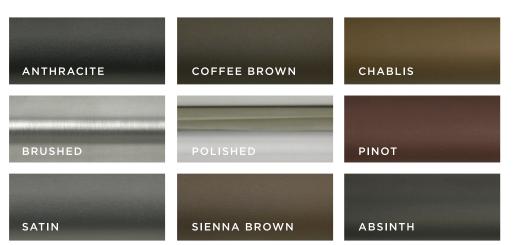

### Available in brushed or polished finish.

FREEWAY

FREEWAY 2510

PLOCC

T-HALTER

STAINLESS STEEL FINISHES

Available in custom colors. Brushed finish sold standard.

RADIUSRETOURE