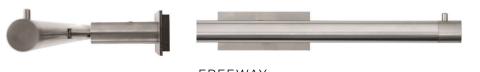

### Available in brushed or polished finish.

FREEWAY

FREEWAY 2510

PLOCC

T-HALTER

STAINLESS STEEL FINISHES

Available in custom colors. Brushed finish sold standard.

RADIUSRETOURE