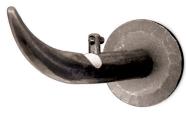

## IRON FOLDING RODS + ACCESSORIES Additional accessories available.

ZYLON

SPUTNIK

SMOOTH IRON BRACKETS + FINIALS Smooth iron brackets and finials are available in iron, brass or nickel.





SNAKE















OLIVE BRONZE









Available with 1 1/4"

or 1 1/2" ball.





VOLUTE (large)













SILVER



The Fritsch collection of transitional iron and sleek artisan steel drapery hardware is handcrafted in Germany. Fritsch incorporates innovation with an unrivaled level of craftsmanship and offers a vast range of beautiful finishes and thoughtful details that are fully customizable allowing for a variety of versatile applications. Please call 626.298.3500 or email scott@fritschdraperyhardware.com if you have questions.

www.fritschdraperyhardware.com



CURL

LOOP























MANO Pass-Through