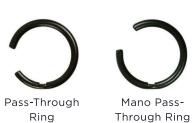

## STAINLESS STEEL RINGS

Left to right: Oval Pass-Through Ring, Freeway 2510 Roll-Ring, Stainless Steel Ring, Freeway Pass-Through Ring, Cato Pass-Through Ring, Stainless Steel Ring with Nylon Insert and Brass Eyelet.

www.fritschdraperyhardware.com

CURL

LOOP

MANO Pass-Through