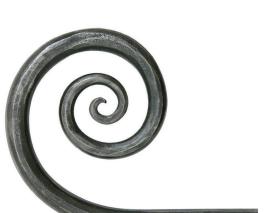

## FORGED IRON FINIALS

Available with 1 1/4"

or 1 1/2" ball.

VOLUTE (large)

SILVER

The Fritsch collection of transitional iron and sleek artisan steel drapery hardware is handcrafted in Germany. Fritsch incorporates innovation with an unrivaled level of craftsmanship and offers a vast range of beautiful finishes and thoughtful details that are fully customizable allowing for a variety of versatile applications. Please call 626.298.3500 or email scott@fritschdraperyhardware.com if you have questions.