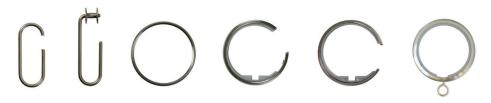

## STAINLESS STEEL RINGS

Left to right: Oval Pass-Through Ring, Freeway 2510 Roll-Ring, Stainless Steel Ring, Freeway Pass-Through Ring, Cato Pass-Through Ring, Stainless Steel Ring with Nylon Insert and Brass Eyelet.