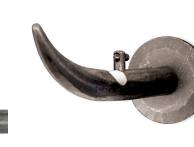

RACKETS

## IRON FOLDING RODS + ACCESSORIES Additional accessories available.

ZYLON

SPUTNIK

SMOOTH IRON BRACKETS + FINIALS Smooth iron brackets and finials are available in iron, brass or nickel.





SNAKE















OLIVE BRONZE









Available with 1 1/4"

or 1 1/2" ball.





VOLUTE (large)













SILVER



The Fritsch collection of transitional iron and sleek artisan steel drapery hardware is handcrafted in Germany. Fritsch incorporates innovation with an unrivaled level of craftsmanship and offers a vast range of beautiful finishes and thoughtful details that are fully customizable allowing for a variety of versatile applications. Please call 626.298.3500 or email scott@fritschdraperyhardware.com if you have questions.

www.fritschdraperyhardware.com



CURL

LOOP























MANO Pass-Through