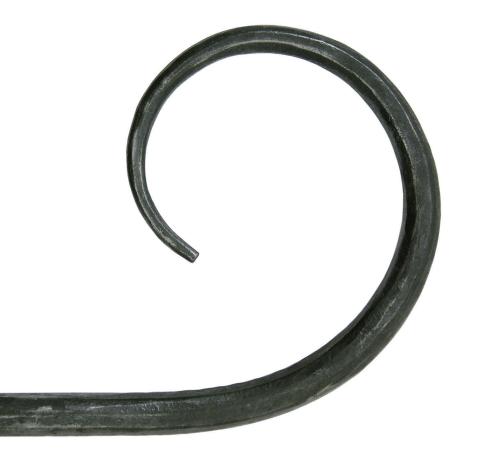

## FORGED IRON FINIALS

www.fritschdraperyhardware.com

CURL

LOOP

MANO Pass-Through