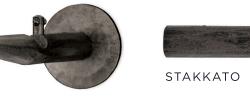

RIES Additional accessories available.

ZYLON

SPUTNIK

SMOOTH IRON BRACKETS + FINIALS Smooth iron brackets and finials are available in iron, brass or nickel.





SNAKE















OLIVE BRONZE









Available with 1 1/4"

or 1 1/2" ball.





VOLUTE (large)













SILVER



The Fritsch collection of transitional iron and sleek artisan steel drapery hardware is handcrafted in Germany. Fritsch incorporates innovation with an unrivaled level of craftsmanship and offers a vast range of beautiful finishes and thoughtful details that are fully customizable allowing for a variety of versatile applications. Please call 626.298.3500 or email scott@fritschdraperyhardware.com if you have questions.

www.fritschdraperyhardware.com



CURL

LOOP























MANO Pass-Through