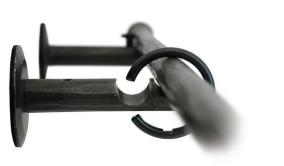

## STAINLESS STEEL RINGS

Left to right: Oval Pass-Through Ring, Freeway 2510 Roll-Ring, Stainless Steel Ring, Freeway Pass-Through Ring, Cato Pass-Through Ring, Stainless Steel Ring with Nylon Insert and Brass Eyelet.