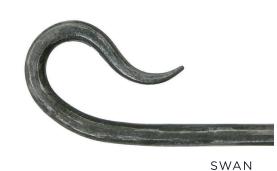

LUMINUM TRACK SYSTEM

Available in brushed or polished finish.



# FOLDING RODS + ACCESSORIES

Additional accessories available.



## STAINLESS STEEL FINIALS



## STAINLESS STEEL RINGS



Left to right: Oval Pass-Through Ring, Freeway 2510 Roll-Ring, Stainless Steel Ring, Freeway Pass-Through Ring, Cato Pass-Through Ring, Stainless Steel Ring with Nylon Insert and Brass Eyelet.





STAINLESS STEEL ALUMINUM TRACK SYSTEM FORGED IRON SMOOTH IRON

## FORGED IRON FINIALS

### FORGED IRON BRACKETS

## IRON FOLDING RODS + ACCESSORIES Additional accessories available.

ZYLON

SPUTNIK

SMOOTH IRON BRACKETS + FINIALS Smooth iron brackets and finials are available in iron, brass or nickel.





SNAKE















OLIVE BRONZE









Available with 1 1/4"

or 1 1/2" ball.





VOLUTE (large)













SILVER



The Fritsch collection of transitional iron and sleek artisan steel drapery hardware is handcrafted in Germany. Fritsch incorporates innovation with an unrivaled level of craftsmanship and offers a vast range of beautiful finishes and thoughtful details that are fully customizable allowing for a variety of versatile applications. Please call 626.298.3500 or email scott@fritschdraperyhardware.com if you have questions.

www.fritschdraperyhardware.com



CURL

LOOP























MANO Pass-Through