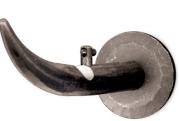

IRON FOLDING RODS + ACCESSORIES Additional accessories available.

ZYLON

SPUTNIK

SMOOTH IRON BRACKETS + FINIALS Smooth iron brackets and finials are available in iron, brass or nickel.





SNAKE















OLIVE BRONZE









Available with 1 1/4"

or 1 1/2" ball.





VOLUTE (large)













SILVER



The Fritsch collection of transitional iron and sleek artisan steel drapery hardware is handcrafted in Germany. Fritsch incorporates innovation with an unrivaled level of craftsmanship and offers a vast range of beautiful finishes and thoughtful details that are fully customizable allowing for a variety of versatile applications. Please call 626.298.3500 or email scott@fritschdraperyhardware.com if you have questions.

www.fritschdraperyhardware.com



CURL

LOOP























MANO Pass-Through