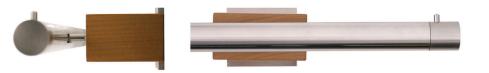

## STAINLESS STEEL BRACKETS

## SQUARE ALUMINUM TRACK SYSTEM

### Available in brushed or polished finish.



FREEWAY



FREEWAY 2510



PLOCC



T-HALTER



STAINLESS STEEL FINISHES

Available in custom colors. Brushed finish sold standard.







RADIUSRETOURE

Wall Mount

ROUND ALUMINUM TRACK SYSTEM

Available in brushed or polished finish.



# FOLDING RODS + ACCESSORIES

Additional accessories available.



## STAINLESS STEEL FINIALS



## STAINLESS STEEL RINGS



Left to right: Oval Pass-Through Ring, Freeway 2510 Roll-Ring, Stainless Steel Ring, Freeway Pass-Through Ring, Cato Pass-Through Ring, Stainless Steel Ring with Nylon Insert and Brass Eyelet.





STAINLESS STEEL ALUMINUM TRACK SYSTEM FORGED IRON SMOOTH IRON

## FORGED IRON FINIALS

### FORGED IRON BRACKETS

## IRON FOLDING RODS + ACCESSORIES Additional accessories available.

ZYLON

SPUTNIK

SMOOTH IRON BRACKETS + FINIALS Smooth iron brackets and finials