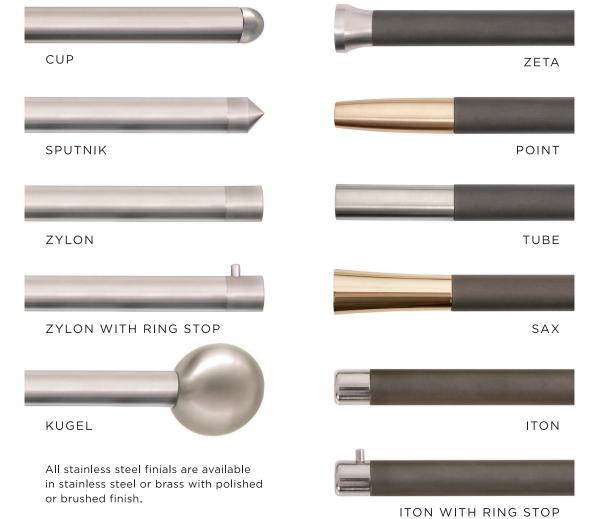

## STAINLESS STEEL BRACKETS

## SQUARE ALUMINUM TRACK SYSTEM

### Available in brushed or polished finish.



FREEWAY



FREEWAY 2510



PLOCC



T-HALTER



STAINLESS STEEL FINISHES

Available in custom colors. Brushed finish sold standard.







RADIUSRETOURE

Wall Mount

ROUND ALUMINUM TRACK SYSTEM

Available in brushed or polished finish.



# FOLDING RODS + ACCESSORIES

Additional accessories available.



## STAINLESS STEEL FINIALS



## STAINLESS STEEL RINGS



Left to right: Oval Pass-Through Ring, Freeway 2510 Roll-Ring, Stainless Steel Ring, Freeway Pass-Through Ring, Cato Pass-Through Ring, Stainless Steel Ring with Nylon Insert and Brass Eyelet.





STAINLESS STEEL ALUMINUM TRACK SYSTEM FORGED IRON SMOOTH IRON

## FORGED IRON FINIALS

### FORGED IRON BRACKETS

## IRON FOLDING RODS + ACCESSORIES Additional accessories available.

ZYLON

SPUTNIK

SMOOTH IRON BRACKETS + FINIALS Smooth iron brackets and finials are available in iron, brass or nickel.





SNAKE















OLIVE BRONZE









Available with 1 1/4"

or 1 1/2" ball.





VOLUTE (large)













SILVER



The Fritsch collection of transitional iron and sleek artisan steel drapery hardware is handcrafted in Germany. Fritsch incorporates innova