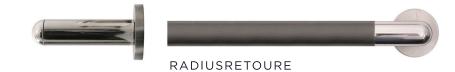

### Available in brushed or polished finish.

FREEWAY

FREEWAY 2510

PLOCC

T-HALTER

STAINLESS STEEL FINISHES

Available in custom colors. Brushed finish sold standard.

RADIUSRETOURE