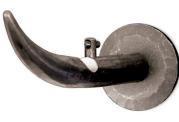

# IRON FOLDING RODS + ACCESSORIES Additional accessories available.

ZYLON

SPUTNIK

SMOOTH IRON BRACKETS + FINIALS Smooth iron brackets and finials are available in iron, brass or nickel.





SNAKE















OLIVE BRONZE









Available with 1 1/4"

or 1 1/2" ball.





VOLUTE (large)













SILVER



The Fritsch collection of transitional iron and sleek artisan steel drapery hardware is handcrafted in Germany. Fritsch incorporates innovation with an unrivaled level of craftsmanship and offers a vast range of beautiful finishes and thoughtful details that are fully customizable allowing for a variety of versatile applications. Please call 626.298.3500 or email scott@fritschdraperyhardware.com if you have questions.

www.fritschdraperyhardware.com



CURL

LOOP























MANO Pass-Through