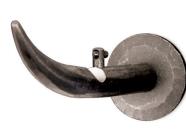

CKETS

## IRON FOLDING RODS + ACCESSORIES Additional accessories available.

ZYLON

SPUTNIK

SMOOTH IRON BRACKETS + FINIALS Smooth iron brackets and finials are available in iron, brass or nickel.





SNAKE















OLIVE BRONZE









Available with 1 1/4"

or 1 1/2" ball.





VOLUTE (large)













SILVER



The Fritsch collection of transitional iron and sleek artisan steel drapery hardware is handcrafted in Germany. Fritsch incorporates innovation with an unrivaled level of craftsmanship and offers a vast range of beautiful finishes and thoughtful details that are fully customizable allowing for a variety of versatile applications. Please call 626.298.3500 or email scott@fritschdraperyhardware.com if you have questions.

www.fritschdraperyhardware.com



CURL

LOOP























MANO Pass-Through