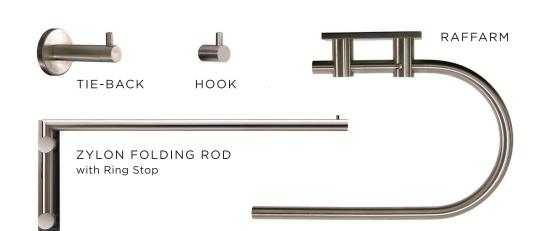

# FOLDING RODS + ACCESSORIES

Additional accessories available.

## IRON FOLDING RODS + ACCESSORIES Additional accessories available.

ZYLON

SPUTNIK

SMOOTH IRON BRACKETS + FINIALS Smooth iron brackets and finials are available in iron, brass or nickel.

SNAKE

OLIVE BRONZE